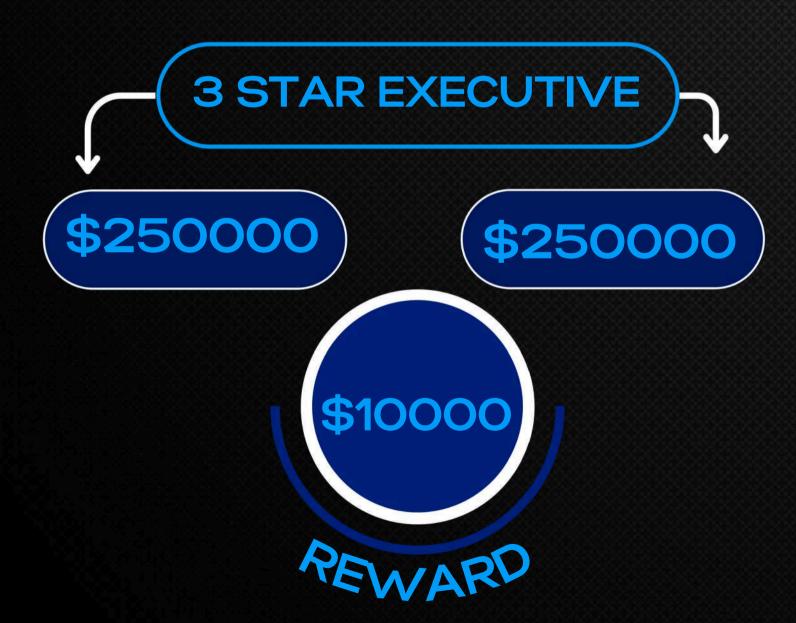

,001 - \$25,000**Investment Range

2.2% Return on Investment

150 days Investment Duration

8% Referral Income

10% Binary Income



## ULTIMATE

## **\$25,001 - \$50,000**Investment Range



2.7% Return on Investment

140 days Investment Duration

9% Referral Income

10% Binary Income



## DAIMOND

**\$50,001 - \$100,000**Investment Range



3% Return on Investment

130 days Investment Duration

10% Referral Income

10% Binary Income



#### Fluctuation Plan

\$100 to \$25000 Investment Range

Fluctuation plan at WTC are

subject to market Fluctuation,

offering returns ranging from

1.4% to 2.3% daily.

1.4% to 2.3% Return on Investment

150 days Investment Duration

8% Referral Income

10% Binary Income



## Referral income

7%-10%











## 3 LEVEL















## TEVEL SEVEL







## 9 LEVEL







#### WTC RANKS & REWARDS



\$3000000 \$3000000 \$3000000 \$3000000



#### Membership Details

### PRIME MEMBERSHIP

Membership Fee: \$250

Eligibility: Only Deluxe Package holders



Capital Return: 50% capital return on all their investments.

Additional Income: Earn an additional 1% on direct and indirect referrals.

Withdrawal Fee: The withdrawal fee is reduced to 7%.

Flexible Withdrawals: Enjoy the flexibility of monthly withdrawals, with the opportunity for up to 3 withdrawals per month.

Capping Increase: Your capping limit is increased to \$7000.

Networking Opportunity: Connect with other Prime Members and high-net-worth leaders, expanding your network and potential business opportunities.





#### PLATINUM MEMBERSHIP

Membership Fee: \$750

Eligibility: