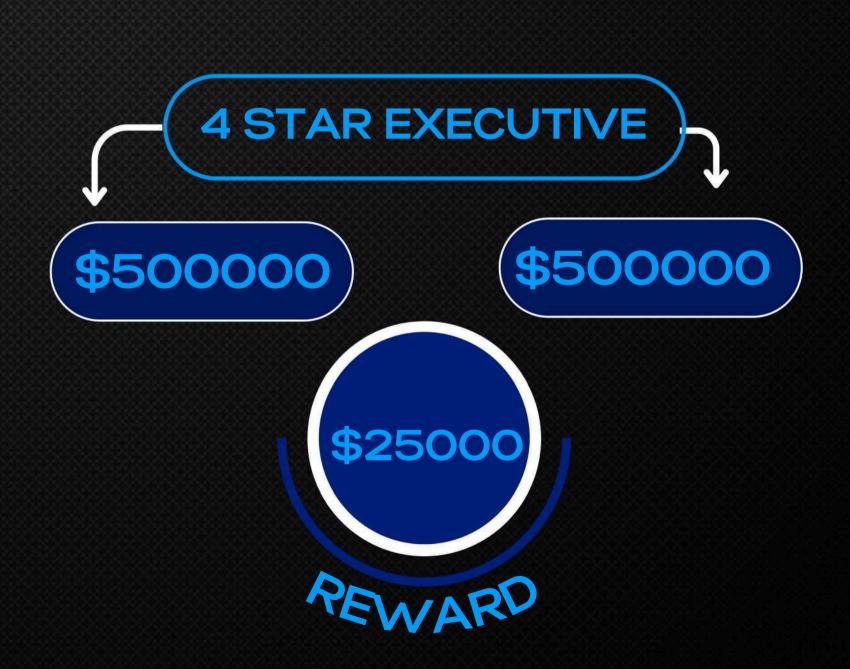

01 - \$25,000**Investment Range

2.2% Return on Investment

150 days Investment Duration

8% Referral Income

10% Binary Income



## ULTIMATE

## **\$25,001 - \$50,000**Investment Range



2.7% Return on Investment

140 days Investment Duration

9% Referral Income

10% Binary Income



## DAIMOND

**\$50,001 - \$100,000**Investment Range



3% Return on Investment

130 days Investment Duration

10% Referral Income

10% Binary Income



#### Fluctuation Plan

\$100 to \$25000 Investment Range

Fluctuation plan at WTC are

subject to market Fluctuation,

offering returns ranging from

1.4% to 2.3% daily.

1.4% to 2.3% Return on Investment

150 days Investment Duration

8% Referral Income

10% Binary Income



## Referral income

7%-10%











## 3 LEVEL















## TEVEL SEVEL







## 9 LEVEL







#### WTC RANKS & REWARDS



\$3000000 \$3000000 \$3000000 \$3000000



#### Membership Details

### PRIME MEMBERSHIP

Membership Fee: \$250

Eligibility: Only Deluxe Package holders



Capital Return: 50% capital return on all their investments.

Additional Income: Earn an additional 1% on direct and indirect referrals.

Withdrawal Fee: The withdrawal fee is reduced to 7%.

Flexible Withdrawals: Enjoy the flexibility of monthly withdrawals, with the opportunity for up to 3 withdrawals per month.

Capping Increase: Your capping limit is increased to \$7000.

Networking Opportunity: Connect with other Prime Members and high-net-worth leaders, expanding your network and potential business opportunities.





#### PLATINUM MEMBERSHIP

Membership Fee: \$750

Eligibility: O