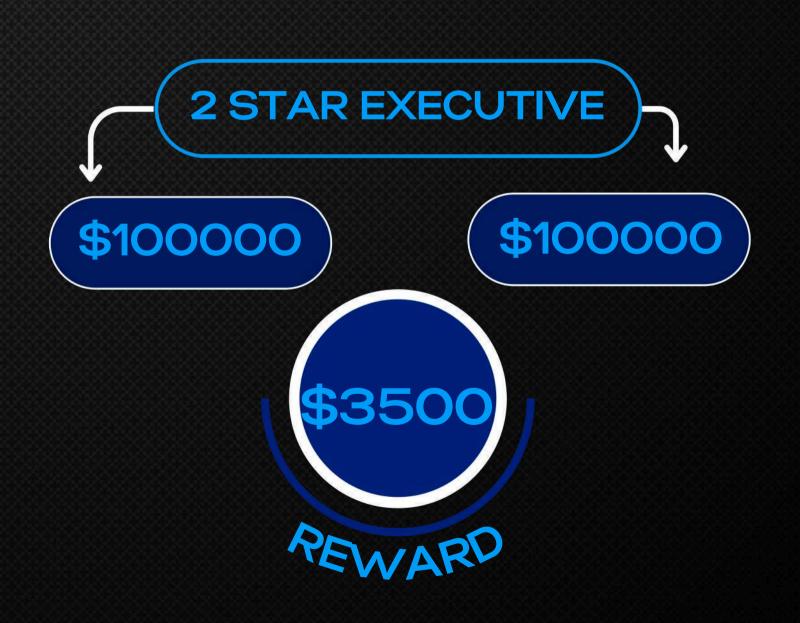

## DELUXE



**\$10,001 - \$25,000**Investment Range

2.2% Return on Investment

150 days Investment Duration

8% Referral Income

10% Binary Income



## ULTIMATE

## **\$25,001 - \$50,000**Investment Range



2.7% Return on Investment

140 days Investment Duration

9% Referral Income

10% Binary Income



## DAIMOND

**\$50,001 - \$100,000**Investment Range



3% Return on Investment

130 days Investment Duration

10% Referral Income

10% Binary Income



#### Fluctuation Plan

\$100 to \$25000 Investment Range

Fluctuation plan at WTC are

subject to market Fluctuation,

offering returns ranging from

1.4% to 2.3% daily.

1.4% to 2.3% Return on Investment

150 days Investment Duration

8% Referral Income

10% Binary Income



## Referral income

7%-10%











## 3 LEVEL















## TEVEL SEVEL







## 9 LEVEL







#### WTC RANKS & REWARDS



\$3000000 \$3000000 \$3000000 \$3000000



#### Membership Details

### PRIME MEMBERSHIP

Membership Fee: \$250

Eligibility: Only Deluxe Package holders



Capital Return: 50% capital return on all their investments.

Additional Income: Earn an additional 1% on direct and indirect referrals.

Withdrawal Fee: The withdrawal fee is reduced to 7%.

Flexible Withdrawals: Enjoy the flexibility of monthly withdrawals, with the opportunity for up to 3 withdrawals per month.

Capping Increase: Your capping limit is increased to \$7000.

Networking Opportunity: Connect with other Prime Members and high-net-worth leaders, expanding your network and potential business opportunities.





#### PLATINUM MEMBERSHIP

Membership Fee: