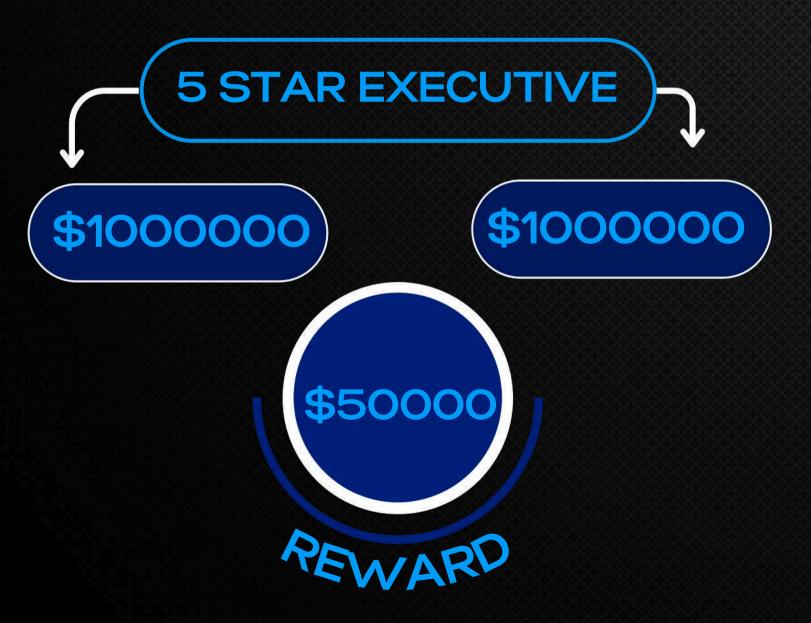

nvestment Range

2.2% Return on Investment

150 days Investment Duration

8% Referral Income

10% Binary Income



## ULTIMATE

## **\$25,001 - \$50,000**Investment Range



2.7% Return on Investment

140 days Investment Duration

9% Referral Income

10% Binary Income



## DAIMOND

**\$50,001 - \$100,000**Investment Range



3% Return on Investment

130 days Investment Duration

10% Referral Income

10% Binary Income



#### Fluctuation Plan

\$100 to \$25000 Investment Range

Fluctuation plan at WTC are

subject to market Fluctuation,

offering returns ranging from

1.4% to 2.3% daily.

1.4% to 2.3% Return on Investment

150 days Investment Duration

8% Referral Income

10% Binary Income



## Referral income

7%-10%











## 3 LEVEL















## TEVEL SEVEL







## 9 LEVEL







#### WTC RANKS & REWARDS



\$3000000 \$3000000 \$3000000 \$3000000



#### Membership Details

### PRIME MEMBERSHIP

Membership Fee: \$250

Eligibility: Only Deluxe Package holders



Capital Return: 50% capital return on all their investments.

Additional Income: Earn an additional 1% on direct and indirect referrals.

Withdrawal Fee: The withdrawal fee is reduced to 7%.

Flexible Withdrawals: Enjoy the flexibility of monthly withdrawals, with the opportunity for up to 3 withdrawals per month.

Capping Increase: Your capping limit is increased to \$7000.

Networking Opportunity: Connect with other Prime Members and high-net-worth leaders, expanding your network and potential business opportunities.





#### PLATINUM MEMBERSHIP

Membership Fee: \$750

Eligibility: Only Ultimate Pac