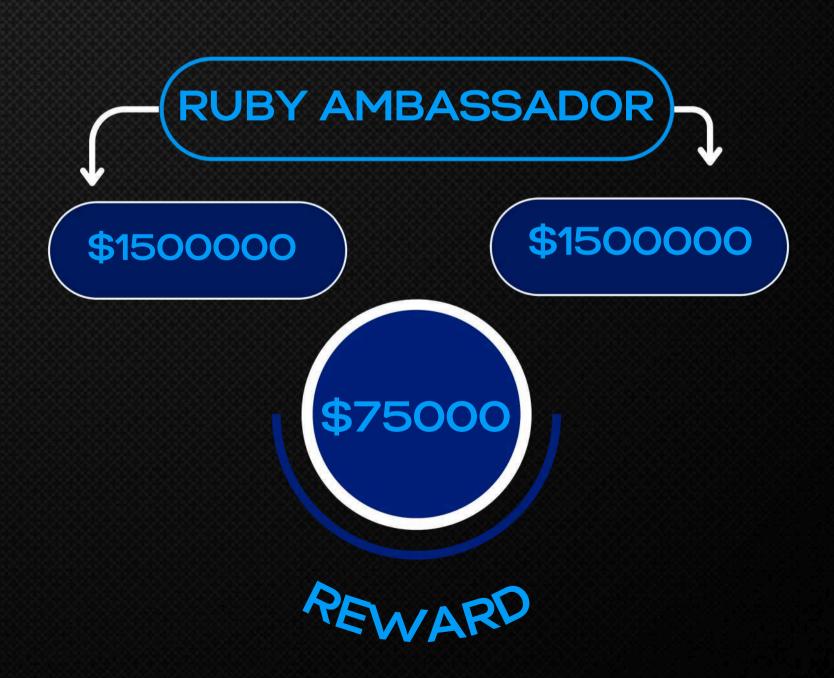

estment Range

2.2% Return on Investment

150 days Investment Duration

8% Referral Income

10% Binary Income



## ULTIMATE

## **\$25,001 - \$50,000**Investment Range



2.7% Return on Investment

140 days Investment Duration

9% Referral Income

10% Binary Income



## DAIMOND

**\$50,001 - \$100,000**Investment Range



3% Return on Investment

130 days Investment Duration

10% Referral Income

10% Binary Income



#### Fluctuation Plan

\$100 to \$25000 Investment Range

Fluctuation plan at WTC are

subject to market Fluctuation,

offering returns ranging from

1.4% to 2.3% daily.

1.4% to 2.3% Return on Investment

150 days Investment Duration

8% Referral Income

10% Binary Income



## Referral income

7%-10%











## 3 LEVEL















## TEVEL SEVEL







## 9 LEVEL







#### WTC RANKS & REWARDS



\$3000000 \$3000000 \$3000000 \$3000000



#### Membership Details

### PRIME MEMBERSHIP

Membership Fee: \$250

Eligibility: Only Deluxe Package holders



Capital Return: 50% capital return on all their investments.

Additional Income: Earn an additional 1% on direct and indirect referrals.

Withdrawal Fee: The withdrawal fee is reduced to 7%.

Flexible Withdrawals: Enjoy the flexibility of monthly withdrawals, with the opportunity for up to 3 withdrawals per month.

Capping Increase: Your capping limit is increased to \$7000.

Networking Opportunity: Connect with other Prime Members and high-net-worth leaders, expanding your network and potential business opportunities.





#### PLATINUM MEMBERSHIP

Membership Fee: \$750

Eligibility: Only Ultimate Packa